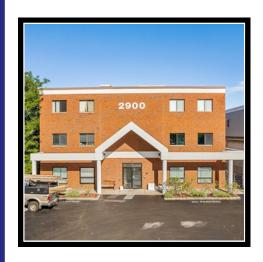

## OFFICE SPACE FOR LEASE 2900 Main Street, Stratford, CT 628 SF - \$1,250/mo + Electric

## **GREAT LOCATION IN STRATFORD**

- 628 SF office space located on the third floor available for rent in attractive office building with ample parking.
- Excellent layout & condition.
- Located on Main Street near the junction of Barnum Ave and Main Street.
- Ideal for therapists, attorneys, accountants, and consultants, this unit presents a prime location for any professional practice.
- Lease Price: 1,250/month + Electric (\$3.00/rsf/yr.)