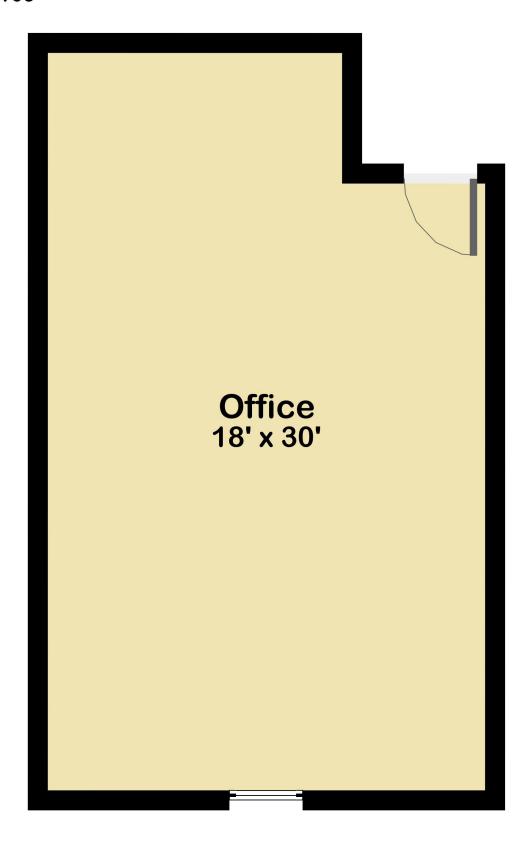

ity. Attractive corner lot at the busy intersection of Monroe Turnpike (Route 11) and Elm Street.

<u>Unit 112</u> – 2,117 SF; Bright, front corner unit consisting of a large studio (now used for photography), 3 private offices, and a large work area. Ideal for office use, art studio, recreation or dance. Expansion potential to create additional square footage, if needed.

The information above has been obtained from sources believed reliable. While we do not doubt its accuracy we have not verified it and make no guarantee, warranty or representation about it.





Steve Hodson/Hodson Realty, Inc. 6515 Main St., Trumbull, Ct. 06611 Ph: 203-260-1369 Steve@HodsonRealty.com www.HodsonCommercial.com



Integrity. Quality. Experience. Service.

## : LOOR PLAN

**Unit 112** 



## **Unit 109**