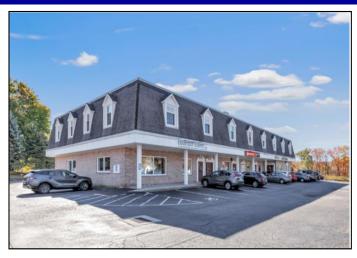

## PRIME OFFICE SUITE IN MONROE

Second floor office, accessible via elevator or stairs. Well-maintained common areas and many long-standing retail, restaurants and office tenants in the facility. Attractive corner lot at the busy intersection of Monroe Turnpike (Route 11) and Elm Street.

<u>Unit 112</u> – 2,117 SF; Bright, front corner unit consisting of a large studio (now used for photography), 3 private offices, and a large work area. Ideal for office use, art studio, recreation or dance. Expansion potential to create additional square footage, if needed.