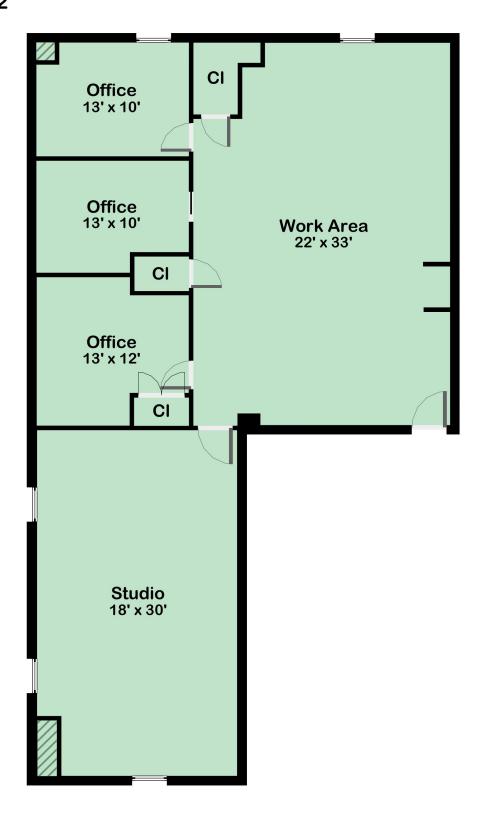

<u>Unit 112</u> – 2,117 SF; Bright, front corner unit consisting of a large studio (now used for photography), 3 private offices, and a large work area. Ideal for office use, art studio, recreation or dance. Expansion potential to create additional square footage, if needed.

## : LOOR PLAN

**Unit 112** 