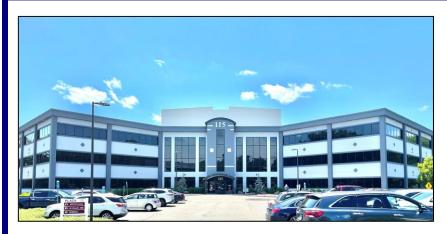

The Trumbull Professional Center is one of the most attractive locations currently available in Trumbull. Set on 7.4 acres, the facility offers a combination of corporate elegance combined with efficient design. Conveniently located 1/3 mile from the intersection of the Route 25 Expressway and Route 111.