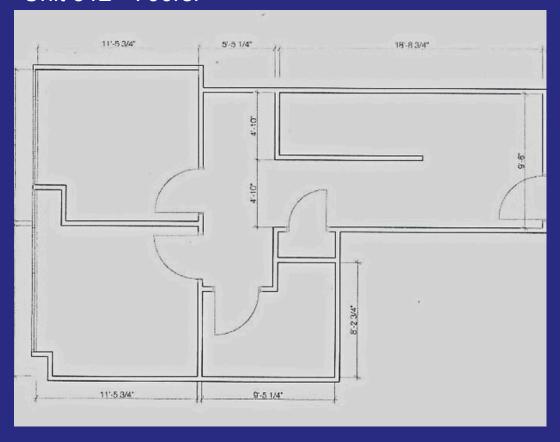

ndows.
- 2nd floor has 1 large 10,348rsf office unit available that can be divided to approximately 2,529rsf, 3,035rsf corner unit and 4,784rsf.
- 3rd floor has 2 office units available: 700rsf unit has 3 offices and administrative workspace; and 1,900rsf unit has 6 private offices, bullpen area for 8 workstations, reception, storage, and breakroom with kitchenette and large conference room/ former training room.
- Lease: \$18/rsf Gross+ Electric.



6515 MAIN ST., TRUMBULL, CT 06611
OFFICE: 203-268-7743
CELL: 203-260-1369
STEVE@HODSONREALTY.COM
WWW.HODSONREALTY.COM
INTEGRITY. QUALITY. EXPERIENCE. SERVICE.



## **Aerial Map**



## 1st Floor

### Unit 103 - 2,347rsf



## 2nd Floor

#### Unit 200 - 10,348rsf (divisible)



## 3rd floor

#### Unit 304 - 1,900rsf



#### Unit 312 - 700rsf