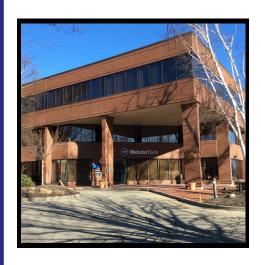

# Prime Office Spaces For Lease 375 Bridgeport Ave., Shelton From 700 to 10,348 rsf

- Prime Shelton location in professional office building.
- Great visibility location with approximately 20,900 vehicles per day CT DOT traffic count and easy access to Rte. 8.
- 1st floor has a corner office unit available: 2,347rsf unit with several windows.
- 2nd floor has 1 large 10,348rsf office unit available that can be divided to approximately 2,529rsf, 3,035rsf corner unit and 4,784rsf.
- 3rd floor has 2 office units available: 700rsf unit has 3 offices and administrative workspace; and 1,900rsf unit has 6 private offices, bullpen area for 8 workstations, reception, storage, and breakroom with kitchenette and large conference room/ former training room.
- Lease: \$18/rsf Gross+ Electric.