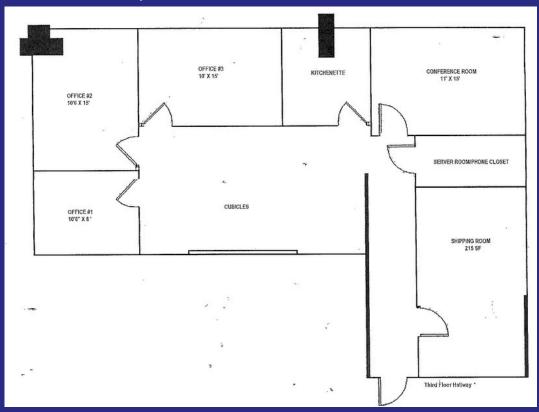

47rsf unit with several windows.
- 2nd floor has 1 large 10,348rsf office unit available that can be divided to approximately 2,529rsf, 3,035rsf corner unit and 4,784rsf.
- 3rd floor has 2 office units available: 700rsf unit has 3 offices and administrative workspace; and 1,900rsf unit has 6 private offices, bullpen area for 8 workstations, reception, storage, and breakroom with kitchenette and large conference room/ former training room.
- Lease: \$18/rsf Gross+ Electric.



6515 MAIN ST., TRUMBULL, CT 06611
OFFICE: 203-268-7743
CELL: 203-260-1369
STEVE@HODSONREALTY.COM
WWW.HODSONREALTY.COM
INTEGRITY. QUALITY. EXPERIENCE. SERVICE.



## **Aerial Map**



## 1st Floor

### Unit 103 - 2,347rsf



## 2nd Floor

#### Unit 200 - 10,348rsf (divisible)



## 3rd floor

#### Unit 304 - 1,900rsf



#### Unit 312 - 700rsf