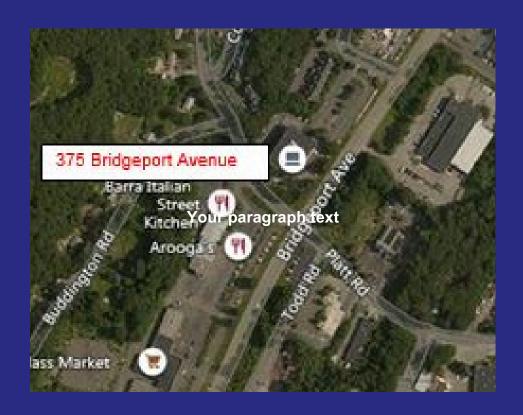

approximately 20,900 vehicles per day CT DOT traffic count and easy access to Rte. 8.
- 1st floor has a corner office unit available: 2,347rsf unit with several windows.
- 2nd floor has 1 large 10,348rsf office unit available that can be divided to approximately 2,529rsf, 3,035rsf corner unit and 4,784rsf.
- 3rd floor has 2 office units available: 700rsf unit has 3 offices and administrative workspace; and 1,900rsf unit has 6 private offices, bullpen area for 8 workstations, reception, storage, and breakroom with kitchenette and large conference room/ former training room.
- Lease: \$18/rsf Gross+ Electric.



6515 MAIN ST., TRUMBULL, CT 06611
OFFICE: 203-268-7743
CELL: 203-260-1369
STEVE@HODSONREALTY.COM
WWW.HODSONREALTY.COM
INTEGRITY. QUALITY. EXPERIENCE. SERVICE.



## **Aerial Map**



## 1st Floor

### Unit 103 - 2,347rsf



## 2nd Floor

#### Unit 200 - 10,348rsf (divisible)



## 3rd floor

#### Unit 304 - 1,900rsf



#### Unit 312 - 700rsf