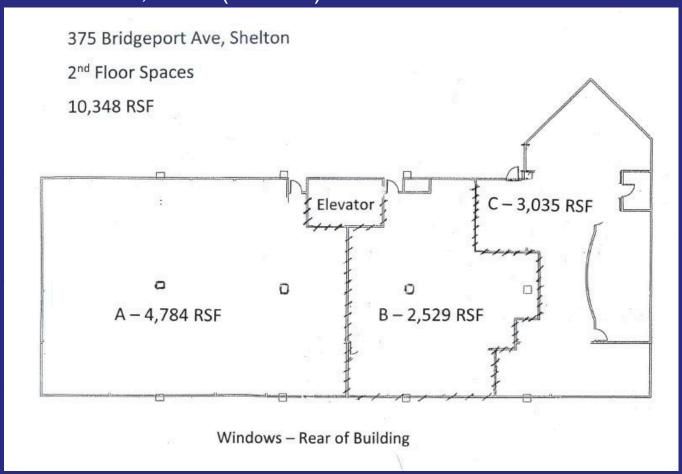

or has a corner office unit available: 2,347rsf unit with several windows.
- 2nd floor has 1 large 10,348rsf office unit available that can be divided to approximately 2,529rsf, 3,035rsf corner unit and 4,784rsf.
- 3rd floor has 2 office units available: 700rsf unit has 3 offices and administrative workspace; and 1,900rsf unit has 6 private offices, bullpen area for 8 workstations, reception, storage, and breakroom with kitchenette and large conference room/ former training room.
- Lease: \$18/rsf Gross+ Electric.



6515 MAIN ST., TRUMBULL, CT 06611
OFFICE: 203-268-7743
CELL: 203-260-1369
STEVE@HODSONREALTY.COM
WWW.HODSONREALTY.COM
INTEGRITY. QUALITY. EXPERIENCE. SERVICE.



## **Aerial Map**



## 1st Floor

### Unit 103 - 2,347rsf



## 2nd Floor

#### Unit 200 - 10,348rsf (divisible)



## 3rd floor

#### Unit 304 - 1,900rsf



#### Unit 312 - 700rsf