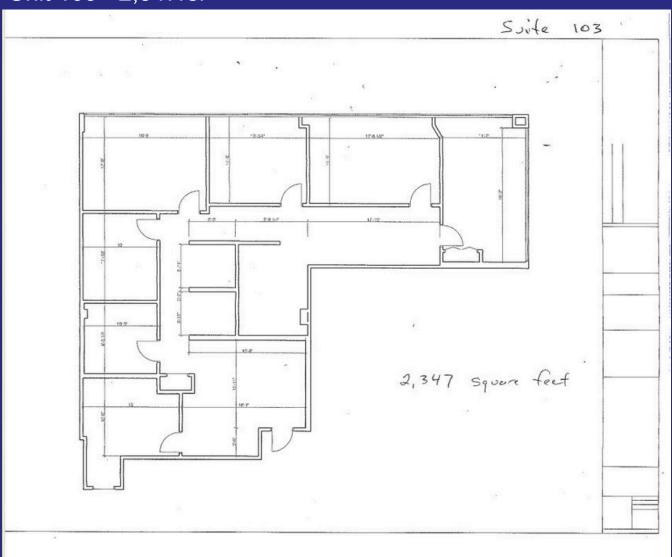

DOT traffic count and easy access to Rte. 8.
- 1st floor has a corner office unit available: 2,347rsf unit with several windows.
- 2nd floor has 1 large 10,348rsf office unit available that can be divided to approximately 2,529rsf, 3,035rsf corner unit and 4,784rsf.
- 3rd floor has 2 office units available: 700rsf unit has 3 offices and administrative workspace; and 1,900rsf unit has 6 private offices, bullpen area for 8 workstations, reception, storage, and breakroom with kitchenette and large conference room/ former training room.
- Lease: \$18/rsf Gross+ Electric.



6515 MAIN ST., TRUMBULL, CT 06611
OFFICE: 203-268-7743
CELL: 203-260-1369
STEVE@HODSONREALTY.COM
WWW.HODSONREALTY.COM
INTEGRITY. QUALITY. EXPERIENCE. SERVICE.



## **Aerial Map**



## 1st Floor

### Unit 103 - 2,347rsf



## 2nd Floor

#### Unit 200 - 10,348rsf (divisible)



## 3rd floor

#### Unit 304 - 1,900rsf



#### Unit 312 - 700rsf